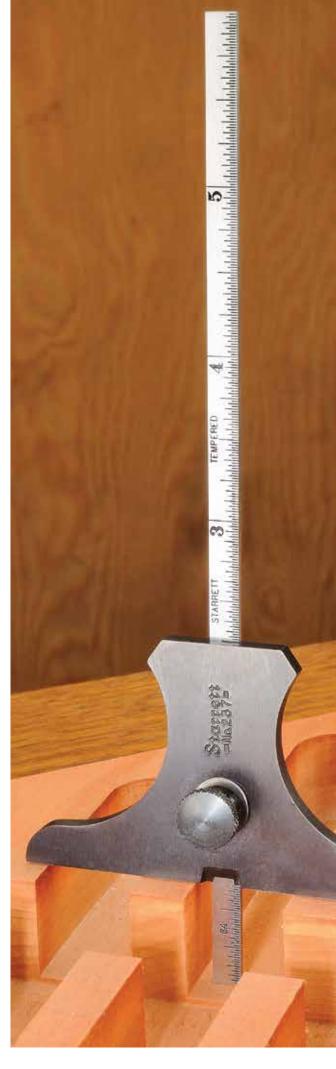

## 237 RULE DEPTH GAGES

This depth gage is very handy and can be used to quickly obtain measurements in 64th of an inch by simply adjusting the rule to the required depth. Graduations at 32nds, and 64ths. Head length is 2-5/8" x 1/8".

## **F**EATURES

- Nicely finished, hardened steel head
- 6" photo engraved, tempered steel rule
- Gage adjusts and locks into position by a knurled nut
- Base is cut out on one side permitting easier readings
- 6" hook rule also available