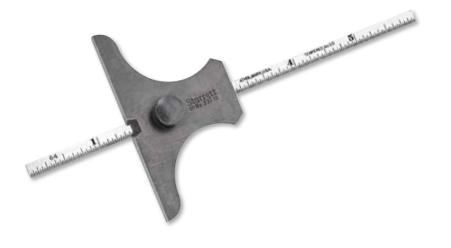

## 237 RULE DEPTH GAGES

This depth gage is very handy and can be used to quickly obtain measurements in 64th of an inch by simply adjusting the rule to the required depth. Graduations at 32nds, and 64ths. Head length is 2-5/8" x 1/8".

## **F**EATURES

- Nicely finished, hardened steel head
- 6" photo engraved, tempered steel rule
- Gage adjusts and locks into position by a knurled nut
- Base is cut out on one side permitting easier readings
- 6" hook rule also available

| Cat. No. | EDP   | Graduation   | Head Length x Width |
|----------|-------|--------------|---------------------|
| 237      | 51080 | 32nds, 64ths | 2-5/8" x 1/8"       |